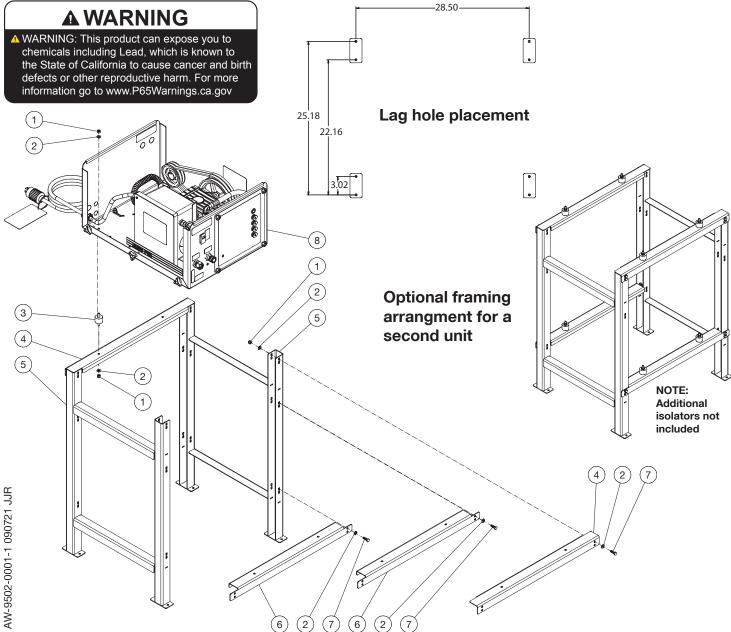

## CW STATIONARY STAND (AW-9502-0001)

Assemble as shown using the hardware included.

Warning: The stand should be installed in a flat location. Bolt to the floor through the lag holes on the feet of the stand. Make sure the stand is completely assembled and secured prior to mounting the pressure washer.

| PARTS LISTING |             |            |     |  |      |                                    |            |     |
|---------------|-------------|------------|-----|--|------|------------------------------------|------------|-----|
| ITEM          | DESCRIPTION | PART #     | QTY |  | ITEM | DESCRIPTION                        | PART #     | QTY |
| 1             | LOCKNUT     | 30-0157    | 24  |  | 5    | LEG                                | 20-1379A18 | 2   |
| 2             | WASHER      | 28-0003    | 40  |  | 6    | BOLT ON BRACKET                    | 20-1381A18 | 2   |
| 3             | ISOLATOR    | 33-0028    | 4   |  | 7    | BOLT                               | 27-0067    | 16  |
| 4             | TOP BRACKET | 20-1380A18 | 2   |  | 8    | STAINLESS STEEL STATIONARY CW UNIT | N/A        | 1   |